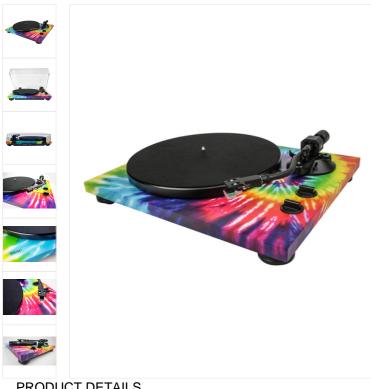

#### Turn turn turn!

What better way to celebrate the 50th Anniversary of the Summer of Love than with the certifiably far-out TN-420 turntable?

Beneath the groovy exterior, this 2-speed turntable combines a high-density MDF base with an expertly die-cast aluminium platter to deliver incredible resonance rejection, speed control and audio fidelity, while a Japan-made VM (MM) type cartridge, the AT95E from audio-technica traces every detail on the track.

#### Main features

- Manual Belt-drive Turntable supporting 33/45 RPM
- High-density MDF cabinet with unique Tie-Dye finish
- USB output for transferring music from vinyl records to your Mac or PC.
- Built-in Phono Equaliser AmplifierLINE/PHONO switchable
- Static-balanced S-shaped tone arm
- audio-technica AT95E high-performance MM (VM) type cartridge pre-installed
- · Gold-plated terminals for LINE/PHONO outputs and head shell contacts