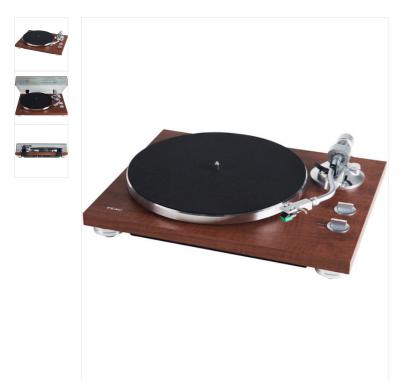

#### PRODUCT DETAILS

The TN-350 is an upper-class turntable with matured audio technologies and contemporary design – finished in oil-finished Walnut veneer or matte black.

A built-in Phono equalizer amplifier processes finer analog sound, while Analog-to-Digital processor from Texas Instruments delivers CD-quality digital sound via USB port that provides an easy path to digitize all your vinyl library into digital archive that lasts forever.

A beautifully polished aluminum die-cast platter also provides an elegant moment as it starts to turn, and an S-shaped tone arm proofs high-class turntable. A Japan-made MM-type cartridge, AT95N from audio-technica comes with the unit.

#### Main features

- Manual Belt-drive Turntable supporting 33/45rpm
- Heavy MDF cabinet with oil-finished Walnut veneer or Matte Black
- USB output for transferring music from vinyl records to your Mac or PC.
- Built-in Phono Equalizer AmplifierLINE/PHONO switchable
- Static-balanced S-shape tone arm
- audio-technica AT95E high-performance MM(VM) type cartridge pre-installed
- · Gold-plated terminals for oxidation resistance