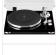

### PRODUCT DETAILS

The TN-300 is a belt-drive analog record player with a stylish and luxurious chassis containing an MM phono equalizer amplifier with USB output. The TN-300 supports Phono and Line output, which allows you to play vinyl with a stereo that isn't equipped with a Phono input or amplifier.

Using Audio-Technica's AT95E VM cartridge, the TN-300 lets you enjoy high accuracy tracking sounds as soon as you set it up. An aluminum die-cast, high inertia platter is also attached. The TN-300 is the perfect turntable for any music lover, from first time users to audiophiles who appreciate high quality sounds and sturdy yet stylish design.

## Main features

- Manual Belt-drive Turntable supporting 33/45rpm
- · Heavy MDF cabinet with Multi-layerd coating with glossy coating
- USB output for transferring music from vinyl records to your Mac or PC.
- Built-in Phono EqualizerLINE/PHONO switchable
- Static balanced straight type tone arm
- audio-technica's renowned high-performance MM(VM) type phonograph cartridge attached
- · Gold plated terminals for oxidation resistance