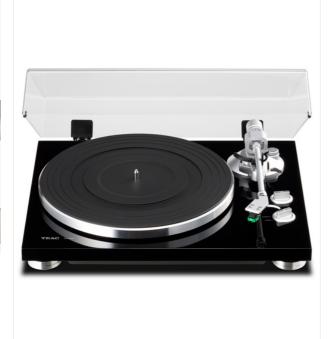

# TN-300 Belt-drive Turntable, Black

157010

SRP 399,00 €

A luxurious yet simply designed turntable with built-in phono equalizer and USB output.

Kleur

### PRODUCT DETAILS

The TN-300 is a belt-drive analog record player with a stylish and luxurious chassis containing an MM phono equalizer amplifier with USB output. The TN-300 supports Phono and Line output, which allows you to play vinyl with a stereo that isn't equipped with a Phono input or amplifier.

Using Audio-Technica's AT95E VM cartridge, the TN-300 lets you enjoy high accuracy tracking sounds as soon as you set it up. An aluminum die-cast, high inertia platter is also attached. The TN-300 is the perfect turntable for any music lover, from first time users to audiophiles who appreciate high quality sounds and sturdy yet stylish design.

## Main features

- Manual Belt-drive Turntable supporting 33/45rpm
- · Heavy MDF cabinet with Multi-layerd coating with glossy coating
- USB output for transferring music from vinyl records to your Mac or PC.
- Built-in Phono EqualizerLINE/PHONO switchable
- Static balanced straight type tone arm
- audio-technica's renowned high-performance MM(VM) type phonograph cartridge attached
- · Gold plated terminals for oxidation resistance