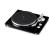

### PRODUCT DETAILS

The TN-300 is a belt-drive analog record player with a stylish and luxurious chassis containing an MM phono equalizer amplifier with USB output. The TN-300 supports Phono and Line output, which allows you to play vinyl with a stereo that isn't equipped with a Phono input or amplifier.

## Main features

- Manual Belt-drive Turntable supporting 33/45rpm
- · Heavy MDF cabinet with Multi-layerd coating with glossy coating
- USB output for transferring music from vinyl records to your Mac or PC.
- Built-in Phono EqualizerLINE/PHONO switchable
- Static balanced straight type tone arm
- audio-technica's renowned high-performance MM(VM) type phonograph cartridge attached
- · Gold plated terminals for oxidation resistance