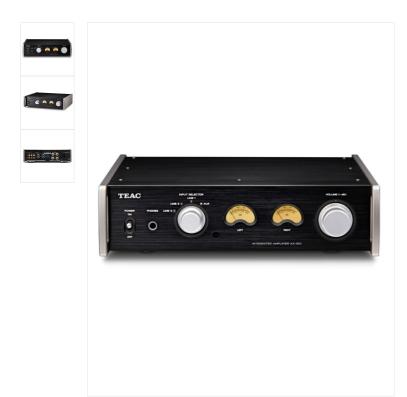

# AX-501-B Integrated Amplifier, Black

156414

SRP 989,00

Integrated amplifier

Kleur

#### PRODUCT DETAILS

'Fully-balanced' analog circuitry pre-amp, high power digital amp and XLR balanced inputs

#### **Main Features**

- ABLETEC Class-D Power Amplifier with Maximum Available Output of 120 W + 120 W (4)
- XLR Balanced Input Terminals for UD-501 or other USB DACs
- Fully-balanced Circuitry to Eliminate Unwanted Analog Circuit Noise
- CCLC System for High Linearity Headphone Output
- Large capacity Toroidal-Core Power Transformer

### Carefully Designed Hardware Accommodates any High-Standard Listening Environment

- No Cooling-Fan, for Quiet Operation
- · Full-metal jacket. Gorgeous aluminum panels for front top and sides. Small footprint fits your desktop
- A Large Number of Inputs Allow users to integrate Full-Scale Hi-Fi systems
- Well-Designed User Interface