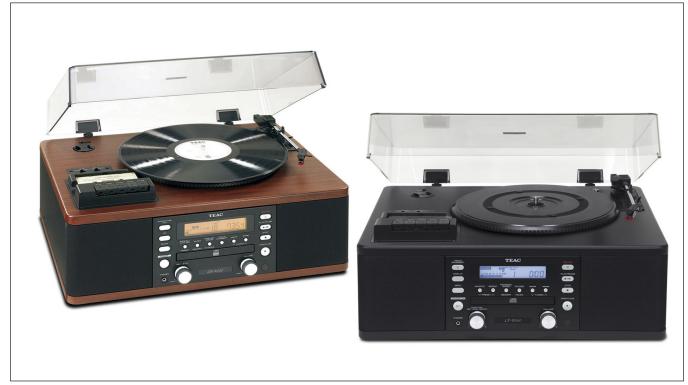

### **Main Features**

#### General

- Bass-reflex type Speakers
- LCD Display with Backlight
- Headphone Out (Stereo Mini)
- Remote Control
- Available in Black and Wood-grain