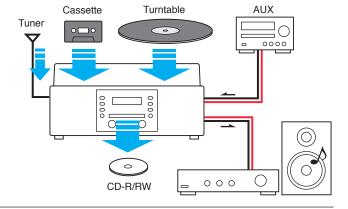

#### **CD Recorder Section**

- Supports CD-R/RW Recording (Phono to CD, Tape to CD, Tuner to CD, AUX to CD)
- Drawer-type CD Recorder
- Auto/Manual Track Increment
- Rec Level Control and Rec Level Indicator
- Repeat (1/ALL), Shuffle, 32-track Program Play

#### **Turntable Section**

- 3-speed Turntable (33-1/3, 45, 78rpm)
- Auto Return

#### **Tape Section**

- Cassette Tape Player
- Play, Pause, FWD, REW Operation

## **Tuner Section**

- PLL Synthesised AM/FM Stereo Tuner
- 9 AM + 9 FM Preset Station Memory