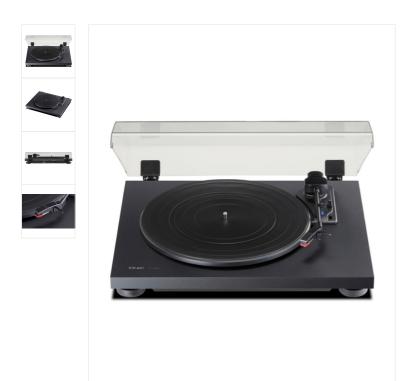

# TN-180BT Blueooth Turntable, Black

156295

PVI 199,00 €

3-speed Analog Turntable with Phono EQ and Bluetooth

Coloris

#### The simplest way of enjoying vinyl records

The TN-180BT brings you a totally new way of listening to vinyl records with its Bluetooth capability. No extra cost for hi-fi components or complicated wiring is required. Only Bluetooth speakers or headphones you might have for iPhones are required to enjoy the world of vinyl records.

Designed for music enthusiasts, the belt-drive motor ensures a clearer sound than direct-drive DJ players, while selectable outputs, Phono, Line or Bluetooth allow you to connect any type of amplifiers, powered speakers or Bluetooth devices.

Unlike many budget turntables, the TN-180BT employs a single wooden board cabinet with high-density MDF to dampen vibrations and provide clearer and richer sound.

For music lovers who have been collecting vinyl records for decades or those just starting out, TEAC's TN-180BT delivers the true sound of vinyl records.

#### Main features

- 3-speed Belt-drive turntable supporting 33/45/78 rpm
- Built-in Bluetooth transmitter to BT speakers or headphones
- · Built-in Phono equalizing amplifier and Phono and Line outputs
- High-density MDF cabinet for improved resonance reduction
- · Sleek design in black, white or cherry finish
- Auto-return and manual arm lifter