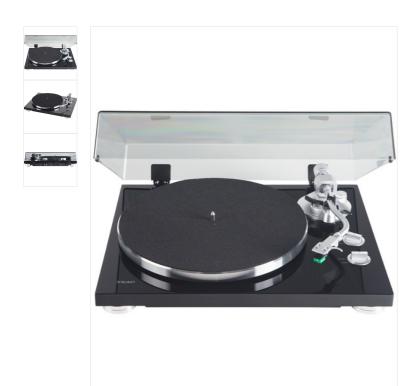

### **DETALLES DEL PRODUCTO**

The TN-350 is an upper-class turntable with matured audio technologies and contemporary design – finished in oil-finished Walnut veneer or matte black.

A built-in Phono equalizer amplifier processes finer analog sound, while Analog-to-Digital processor from Texas Instruments delivers CD-quality digital sound via USB port that provides an easy path to digitize all your vinyl library into digital archive that lasts forever.

A beautifully polished aluminum die-cast platter also provides an elegant moment as it starts to turn, and an S-shaped tone arm proofs high-class turntable. A Japan-made MM-type cartridge, AT95N from audio-technica comes with the unit.

#### Main features

- Manual Belt-drive Turntable supporting 33/45rpm
- · Heavy MDF cabinet with oil-finished Walnut veneer or Matte Black
- USB output for transferring music from vinyl records to your Mac or PC.
- Built-in Phono Equalizer AmplifierLINE/PHONO switchable
- Static-balanced S-shape tone arm
- audio-technica AT95E high-performance MM(VM) type cartridge pre-installed
- · Gold-plated terminals for oxidation resistance