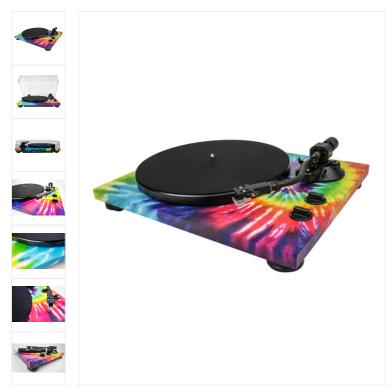

#### Turn turn turn!

What better way to celebrate the 50th Anniversary of the Summer of Love than with the certifiably far-out TN-420 turntable?

Beneath the groovy exterior, this 2-speed turntable combines a high-density MDF base with an expertly die-cast aluminium platter to deliver incredible resonance rejection, speed control and audio fidelity, while a Japan-made VM (MM) type cartridge, the AT95E from audio-technica traces every detail on the track.

### Main features

- Manual Belt-drive Turntable supporting 33/45 RPM
- High-density MDF cabinet with unique Tie-Dye finish
- USB output for transferring music from vinyl records to your Mac or PC.
- Built-in Phono Equaliser AmplifierLINE/PHONO switchable
- Static-balanced S-shaped tone arm
- audio-technica AT95E high-performance MM (VM) type cartridge pre-installed
- Gold-plated terminals for LINE/PHONO outputs and head shell contacts