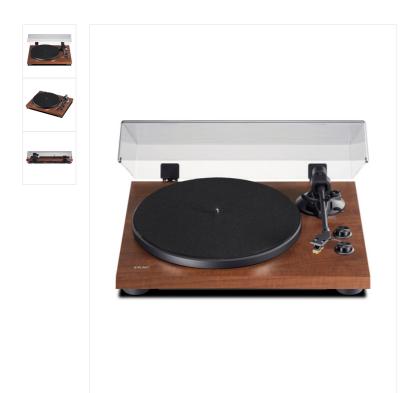

# TN-280BT Bluetooth Turntable, Walnut

156297

SRP 299,00 €

2-Speed Analog Turntable with Phono EQ and Bluetooth

Color

#### A wireless turntable for a new way of enjoying vinyl records.

The TN-280BT is not only a great-sounding turntable for music enthusiasts who want to enjoy vinyl records. Bluetooth technology introduces you to a whole new way of listening.

The TN-280BT also accommodates a built-in Phono EQ amplifier that provides Line output, and allows you to connect to almost any sound system, regardless of input type.

The belt-drive motor on the TN-280BT reduces vibration for a sweeter, more accurate sound than direct-drive DJ turntables have, while an aluminum die-cast platter and anti-skating system provide a solid foundation for great-sounding playback.

The high-performance, upgradable MM cartridge captures every detail on your record, and the statically balanced straight tone-arm ensures clear sound.

For music enthusiasts who want to hear every sensuous note of their vinyl collection.

#### Main features

- 2-speed Belt-drive turntable
- Built-in Bluetooth transmitter
- Built-in MM phono equalizer and Phono, Line, and Bluetooth outputs
- High-performance MM cartridge included (Made in Japan)
- Aluminum die-cast platter
- Anti-skating mechanism
- High-density MDF cabinet for better vibration and resonance