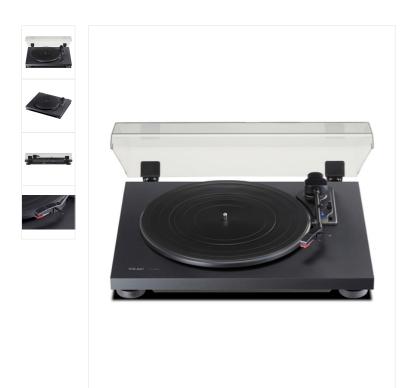

#### The simplest way of enjoying vinyl records

The TN-180BT brings you a totally new way of listening to vinyl records with its Bluetooth capability. No extra cost for hi-fi components or complicated wiring is required. Only Bluetooth speakers or headphones you might have for iPhones are required to enjoy the world of vinyl records.

Designed for music enthusiasts, the belt-drive motor ensures a clearer sound than direct-drive DJ players, while selectable outputs, Phono, Line or Bluetooth allow you to connect any type of amplifiers, powered speakers or Bluetooth devices.

Unlike many budget turntables, the TN-180BT employs a single wooden board cabinet with high-density MDF to dampen vibrations and provide clearer and richer sound.

For music lovers who have been collecting vinyl records for decades or those just starting out, TEAC's TN-180BT delivers the true sound of vinyl records.

#### Main features

- 3-speed Belt-drive turntable supporting 33/45/78 rpm
- Built-in Bluetooth transmitter to BT speakers or headphones
- · Built-in Phono equalizing amplifier and Phono and Line outputs
- High-density MDF cabinet for improved resonance reduction
- · Sleek design in black, white or cherry finish
- Auto-return and manual arm lifter