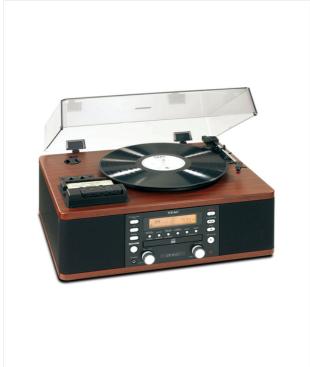

But for all those who don't want to have to become a PC freak but still get the task accomplished, TEAC has manufactured the LP-R500. This unique model is a 3-speed turntable (33, 45 and 78rpm), a cassette playback deck, an AM/FM radio and a CD Recorder/Player all in one, classic wooden console.

The LP-R500 is the ideal piece of audio equipment for anyone who would like to preserve old vinyl records by recording them once again using modern digital technology and transferring the music to a CD, which can be played in any CD player - anywhere, at any time. Just put on a record or insert a cassette, cue it to where playback should start, insert a blank CD into the CD-Recorder and press the record button ... that's all there is to it.

Record the whole album or select individual songs using the pause control. The recording level and track numbers can both be set automatically or manually and appear in the display. Off air CD recording from the built-in radio is easily possible. Connect any other external analog source to the AUX inputs on the rear panel and record the content onto a recordable CD.

LP-R500 is completely remote-controllable and can also be simply used as a multitalented playback artist for all its integrated sources as it also contains its own stereo amplifier and two built-in monitor speakers.

Stereo line outputs are mounted on the rear panel which allows using any of the built-in sources as an external signal source, which can be connected to the line inputs of almost any additional external amplifier. A remote control unit is provided as a standard accessory.