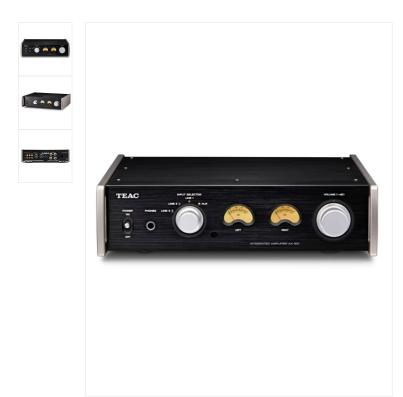

# AX-501 Integrated amplifier, Black

157137

SRP 849,00 €

Integrated amplifier

Color

Estilo UK2 VERSION, ENCHUFE UE, ENCHUFE RU

#### **DETALLES DEL PRODUCTO**

'Fully-balanced' analog circuitry pre-amp, high power digital amp and XLR balanced inputs

#### **Main Features**

- ABLETEC Class-D Power Amplifier with Maximum Available Output of 120 W + 120 W (4)
- XLR Balanced Input Terminals for UD-501 or other USB DACs
- Fully-balanced Circuitry to Eliminate Unwanted Analog Circuit Noise
- CCLC System for High Linearity Headphone Output
- Large capacity Toroidal-Core Power Transformer

### Carefully Designed Hardware Accommodates any High-Standard Listening Environment

- No Cooling-Fan, for Quiet Operation
- · Full-metal jacket. Gorgeous aluminum panels for front top and sides. Small footprint fits your desktop
- A Large Number of Inputs Allow users to integrate Full-Scale Hi-Fi systems
- Well-Designed User Interface