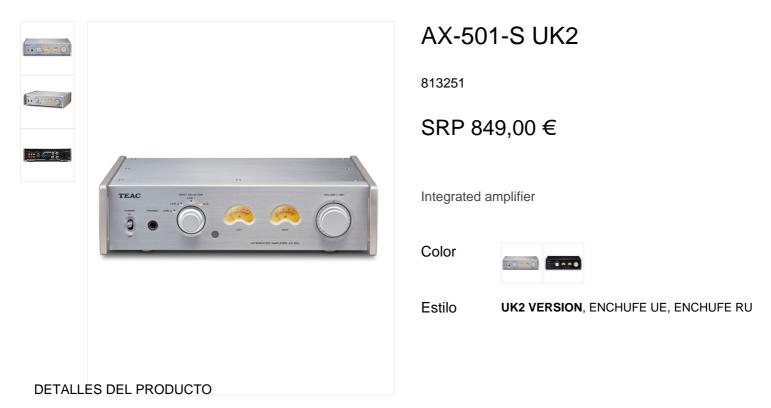

'Fully-balanced' analog circuitry pre-amp, high power digital amp and XLR balanced inputs

## **Main Features**

- ABLETEC Class-D Power Amplifier with Maximum Available Output of 120 W + 120 W (4)
- XLR Balanced Input Terminals for UD-501 or other USB DACs
- Fully-balanced Circuitry to Eliminate Unwanted Analog Circuit Noise
- CCLC System for High Linearity Headphone Output
- Large capacity Toroidal-Core Power Transformer

## Carefully Designed Hardware Accommodates any High-Standard Listening Environment

- No Cooling-Fan, for Quiet Operation
- Full-metal jacket. Gorgeous aluminum panels for front top and sides. Small footprint fits your desktop
- A Large Number of Inputs Allow users to integrate Full-Scale Hi-Fi systems
- Well-Designed User Interface