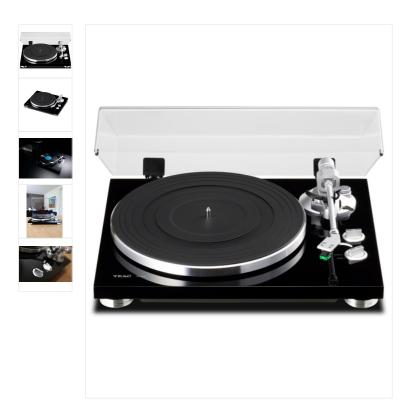

# TN-300 Belt-drive Turntable, Black

157010

SRP 399,00 €

A luxurious yet simply designed turntable with built-in phono equalizer and USB output.

Colour

## PRODUCT DETAILS

The TN-300 is a belt-drive analog record player with a stylish and luxurious chassis containing an MM phono equalizer amplifier with USB output. The TN-300 supports Phono and Line output, which allows you to play vinyl with a stereo that isn't equipped with a Phono input or amplifier.

Using Audio-Technica's AT95E VM cartridge, the TN-300 lets you enjoy high accuracy tracking sounds as soon as you set it up. An aluminum die-cast, high inertia platter is also attached. The TN-300 is the perfect turntable for any music lover, from first time users to audiophiles who appreciate high quality sounds and sturdy yet stylish design.

### Main features

- Manual Belt-drive Turntable supporting 33/45rpm
- Heavy MDF cabinet with Multi-layerd coating with glossy coating
- USB output for transferring music from vinyl records to your Mac or PC.
- Built-in Phono EqualizerLINE/PHONO switchable
- Static balanced straight type tone arm
- audio-technica's renowned high-performance MM(VM) type phonograph cartridge attached
- · Gold plated terminals for oxidation resistance