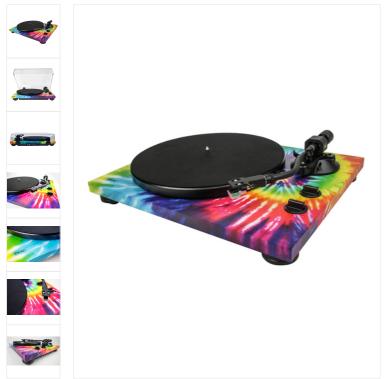

#### Turn turn turn!

What better way to celebrate the 50th Anniversary of the Summer of Love than with the certifiably far-out TN-420 turntable?

Beneath the groovy exterior, this 2-speed turntable combines a high-density MDF base with an expertly die-cast aluminium platter to deliver incredible resonance rejection, speed control and audio fidelity, while a Japan-made VM (MM) type cartridge, the AT95E from audio-technica traces every detail on the track.

#### Main features

- Manual Belt-drive Turntable supporting 33/45 RPM
- High-density MDF cabinet with unique Tie-Dye finish
- USB output for transferring music from vinyl records to your Mac or PC.
- Built-in Phono Equaliser AmplifierLINE/PHONO switchable
- Static-balanced S-shaped tone arm
- audio-technica AT95E high-performance MM (VM) type cartridge pre-installed
- Gold-plated terminals for LINE/PHONO outputs and head shell contacts