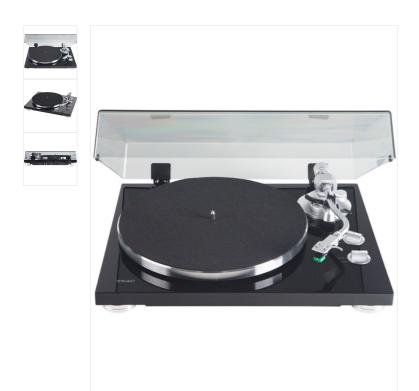

### PRODUCT DETAILS

The TN-350 is an upper-class turntable with matured audio technologies and contemporary design – finished in oil-finished Walnut veneer or matte black.

A built-in Phono equalizer amplifier processes finer analog sound, while Analog-to-Digital processor from Texas Instruments delivers CD-quality digital sound via USB port that provides an easy path to digitize all your vinyl library into digital archive that lasts forever.

A beautifully polished aluminum die-cast platter also provides an elegant moment as it starts to turn, and an S-shaped tone arm proofs high-class turntable. A Japan-made MM-type cartridge, AT95N from audio-technica comes with the unit.

## Main features

- Manual Belt-drive Turntable supporting 33/45rpm
- · Heavy MDF cabinet with oil-finished Walnut veneer or Matte Black
- USB output for transferring music from vinyl records to your Mac or PC.
- Built-in Phono Equalizer AmplifierLINE/PHONO switchable
- Static-balanced S-shape tone arm
- audio-technica AT95E high-performance MM(VM) type cartridge pre-installed
- · Gold-plated terminals for oxidation resistance