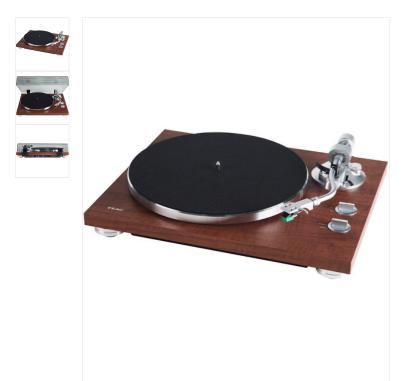

#### PRODUCT DETAILS

The TN-350 is an upper-class turntable with matured audio technologies and contemporary design – finished in oil-finished Walnut veneer or matte black.

A built-in Phono equalizer amplifier processes finer analog sound, while Analog-to-Digital processor from Texas Instruments delivers CD-quality digital sound via USB port that provides an easy path to digitize all your vinyl library into digital archive that lasts forever.

A beautifully polished aluminum die-cast platter also provides an elegant moment as it starts to turn, and an S-shaped tone arm proofs high-class turntable. A Japan-made MM-type cartridge, AT95N from audio-technica comes with the unit.

#### Main features

- Manual Belt-drive Turntable supporting 33/45rpm
- Heavy MDF cabinet with oil-finished Walnut veneer or Matte Black
- USB output for transferring music from vinyl records to your Mac or PC.
- Built-in Phono Equalizer AmplifierLINE/PHONO switchable
- Static-balanced S-shape tone arm
- audio-technica AT95E high-performance MM(VM) type cartridge pre-installed
- · Gold-plated terminals for oxidation resistance