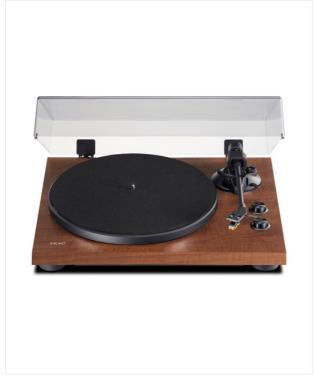

### A wireless turntable for a new way of enjoying vinyl records.

The TN-280BT is not only a great-sounding turntable for music enthusiasts who want to enjoy vinyl records. Bluetooth technology introduces you to a whole new way of listening.

The TN-280BT also accommodates a built-in Phono EQ amplifier that provides Line output, and allows you to connect to almost any sound system, regardless of input type.

The belt-drive motor on the TN-280BT reduces vibration for a sweeter, more accurate sound than direct-drive DJ turntables have, while an aluminum die-cast platter and anti-skating system provide a solid foundation for great-sounding playback.

The high-performance, upgradable MM cartridge captures every detail on your record, and the statically balanced straight tone-arm ensures clear sound.

For music enthusiasts who want to hear every sensuous note of their vinyl collection.

#### Main features

- 2-speed Belt-drive turntable
- · Built-in Bluetooth transmitter
- Built-in MM phono equalizer and Phono, Line, and Bluetooth outputs
- High-performance MM cartridge included (Made in Japan)
- Aluminum die-cast platter
- Anti-skating mechanism
- High-density MDF cabinet for better vibration and resonance