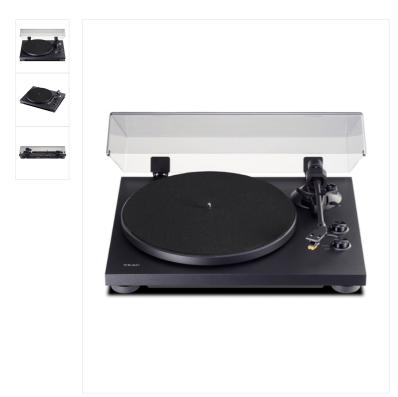

# TEAC TN-280BT Bluetooth Turntable, black

156296

SRP £249.00

2-Speed Analog Turntable with Phono EQ and Bluetooth

Colour

#### A wireless turntable for a new way of enjoying vinyl records.

The TN-280BT is not only a great-sounding turntable for music enthusiasts who want to enjoy vinyl records. Bluetooth technology introduces you to a whole new way of listening.

The high-performance, upgradable MM cartridge captures every detail on your record, and the statically balanced straight tone-arm ensures clear sound.

For music enthusiasts who want to hear every sensuous note of their vinyl collection.

#### Main features

- 2-speed Belt-drive turntable
- Built-in Bluetooth transmitter
- Built-in MM phono equalizer and Phono, Line, and Bluetooth outputs
- High-performance MM cartridge included (Made in Japan)
- Aluminum die-cast platter
- Anti-skating mechanism
- High-density MDF cabinet for better vibration and resonance