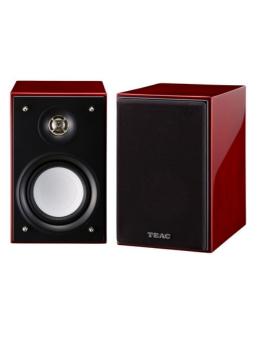

# LS-101HR Micro 2-Way Speaker System, Cherry

156701

SRP £150.00

Micro 2-Way Speaker System

Colour

## PRODUCT DETAILS

Stunning Speaker Performance for Hi-Res Era

### **Main functions**

- Ultra-compact Loudspeakers support high frequency range up to 40kHz
- 70mm paper cone woofer and a 20mm PEI balanced dome tweeter
- Enclosure with High-Grade Finish as Meticulous as Expensive Furniture
- Rear Bass Reflex System
- Gold-plated speaker terminals compatible with banana plugs