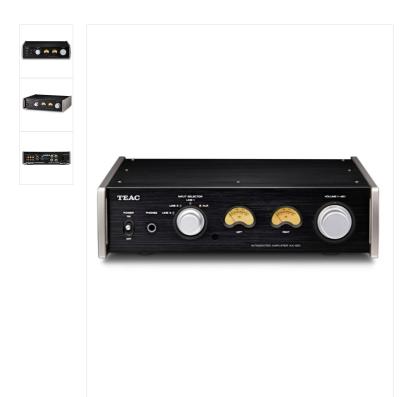

# AX-501-B Integrated Amplifier, Black

156414

SRP £899.99

Integrated amplifier

Colour

Style

UK2 VERSION, UK POWER PLUG, **EU POWER PLUG** 

# PRODUCT DETAILS

'Fully-balanced' analog circuitry pre-amp, high power digital amp and XLR balanced inputs

#### **Main Features**

- ABLETEC Class-D Power Amplifier with Maximum Available Output of 120 W + 120 W (4)
- XLR Balanced Input Terminals for UD-501 or other USB DACs
- Fully-balanced Circuitry to Eliminate Unwanted Analog Circuit Noise
- CCLC System for High Linearity Headphone Output
- Large capacity Toroidal-Core Power Transformer

## Carefully Designed Hardware Accommodates any High-Standard Listening Environment

- No Cooling-Fan, for Quiet Operation
- · Full-metal jacket. Gorgeous aluminum panels for front top and sides. Small footprint fits your desktop
- A Large Number of Inputs Allow users to integrate Full-Scale Hi-Fi systems
- Well-Designed User Interface