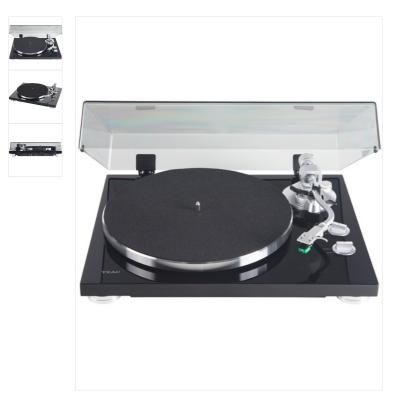

## PRODUCT DETAILS

The TN-350 is an upper-class turntable with matured audio technologies and contemporary design – finished in oilfinished Walnut veneer or matte black.

A built-in Phono equalizer amplifier processes finer analog sound, while Analog-to-Digital processor from Texas Instruments delivers CD-quality digital sound via USB port that provides an easy path to digitize all your vinyl library into digital archive that lasts forever.

A beautifully polished aluminum die-cast platter also provides an elegant moment as it starts to turn, and an S-shaped tone arm proofs high-class turntable. A Japan-made MM-type cartridge, AT95N from audio-technica comes with the unit.

### Main features

- Manual Belt-drive Turntable supporting 33/45rpm
- Heavy MDF cabinet with oil-finished Walnut veneer or Matte Black
- USB output for transferring music from vinyl records to your Mac or PC.
- Built-in Phono Equalizer AmplifierLINE/PHONO switchable
- Static-balanced S-shape tone arm
- audio-technica AT95E high-performance MM(VM) type cartridge pre-installed
- · Gold-plated terminals for oxidation resistance