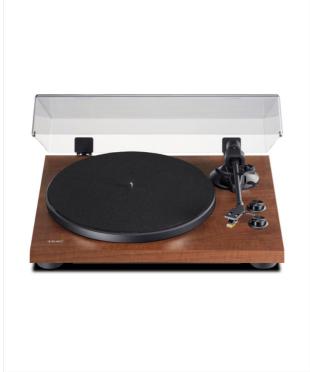

### A wireless turntable for a new way of enjoying vinyl records.

The TN-280BT is not only a great-sounding turntable for music enthusiasts who want to enjoy vinyl records. Bluetooth technology introduces you to a whole new way of listening.

The TN-280BT also accommodates a built-in Phono EQ amplifier that provides Line output, and allows you to connect to almost any sound system, regardless of input type.

The belt-drive motor on the TN-280BT reduces vibration for a sweeter, more accurate sound than direct-drive DJ turntables have, while an aluminum die-cast platter and anti-skating system provide a solid foundation for great-sounding playback.

The high-performance, upgradable MM cartridge captures every detail on your record, and the statically balanced straight tone-arm ensures clear sound.

For music enthusiasts who want to hear every sensuous note of their vinyl collection.

#### Main features

- 2-speed Belt-drive turntable
- · Built-in Bluetooth transmitter
- Built-in MM phono equalizer and Phono, Line, and Bluetooth outputs
- High-performance MM cartridge included (Made in Japan)
- Aluminum die-cast platter
- Anti-skating mechanism
- High-density MDF cabinet for better vibration and resonance