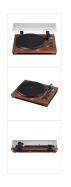

### A wireless turntable for a new way of enjoying vinyl records.

The TN-280BT is not only a great-sounding turntable for music enthusiasts who want to enjoy vinyl records. Bluetooth technology introduces you to a whole new way of listening.

The TN-280BT also accommodates a built-in Phono EQ amplifier that provides Line output, and allows you to connect to almost any sound system, regardless of input type.

The belt-drive motor on the TN-280BT reduces vibration for a sweeter, more accurate sound than direct-drive DJ turntables have, while an aluminum die-cast platter and anti-skating system provide a solid foundation for great-sounding playback.

The high-performance, upgradable MM cartridge captures every detail on your record, and the statically balanced straight tone-arm ensures clear sound.

For music enthusiasts who want to hear every sensuous note of their vinyl collection.

#### Main features

- 2-speed Belt-drive turntable
- · Built-in Bluetooth transmitter
- Built-in MM phono equalizer and Phono, Line, and Bluetooth outputs
- High-performance MM cartridge included (Made in Japan)
- Aluminum die-cast platter
- Anti-skating mechanism
- High-density MDF cabinet for better vibration and resonance