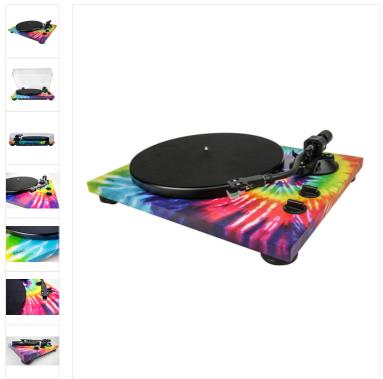

#### Turn turn turn!

What better way to celebrate the 50th Anniversary of the Summer of Love than with the certifiably far-out TN-420 turntable?

Beneath the groovy exterior, this 2-speed turntable combines a high-density MDF base with an expertly die-cast aluminium platter to deliver incredible resonance rejection, speed control and audio fidelity, while a Japan-made VM (MM) type cartridge, the AT95E from audio-technica traces every detail on the track.

#### Main features

- Manual Belt-drive Turntable supporting 33/45 RPM
- High-density MDF cabinet with unique Tie-Dye finish
- USB output for transferring music from vinyl records to your Mac or PC.
- Built-in Phono Equaliser AmplifierLINE/PHONO switchable
- Static-balanced S-shaped tone arm
- audio-technica AT95E high-performance MM (VM) type cartridge pre-installed
- Gold-plated terminals for LINE/PHONO outputs and head shell contacts