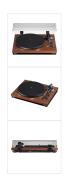

### A wireless turntable for a new way of enjoying vinyl records.

The TN-280BT is not only a great-sounding turntable for music enthusiasts who want to enjoy vinyl records. Bluetooth technology introduces you to a whole new way of listening.

The TN-280BT also accommodates a built-in Phono EQ amplifier that provides Line output, and allows you to connect to almost any sound system, regardless of input type.

The belt-drive motor on the TN-280BT reduces vibration for a sweeter, more accurate sound than direct-drive DJ turntables have, while an aluminum die-cast platter and anti-skating system provide a solid foundation for great-sounding playback.

The high-performance, upgradable MM cartridge captures every detail on your record, and the statically balanced straight tone-arm ensures clear sound.

For music enthusiasts who want to hear every sensuous note of their vinyl collection.