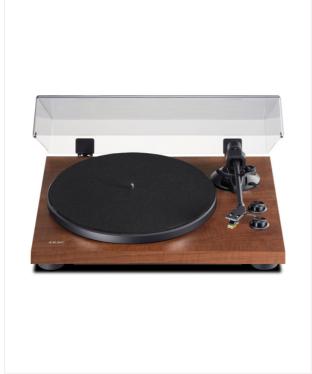

### A wireless turntable for a new way of enjoying vinyl records.

The TN-280BT is not only a great-sounding turntable for music enthusiasts who want to enjoy vinyl records. Bluetooth technology introduces you to a whole new way of listening.

The TN-280BT also accommodates a built-in Phono EQ amplifier that provides Line output, and allows you to connect to almost any sound system, regardless of input type.

The belt-drive motor on the TN-280BT reduces vibration for a sweeter, more accurate sound than direct-drive DJ turntables have, while an aluminum die-cast platter and anti-skating system provide a solid foundation for great-sounding playback.

The high-performance, upgradable MM cartridge captures every detail on your record, and the statically balanced straight tone-arm ensures clear sound.

For music enthusiasts who want to hear every sensuous note of their vinyl collection.