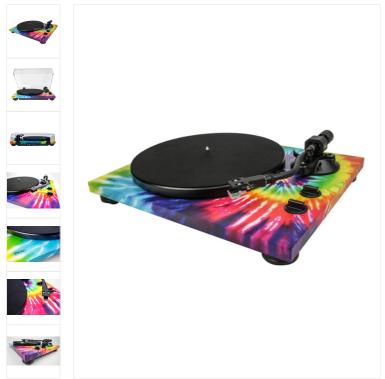

#### Turn turn turn!

What better way to celebrate the 50th Anniversary of the Summer of Love than with the certifiably far-out TN-420 turntable?

Beneath the groovy exterior, this 2-speed turntable combines a high-density MDF base with an expertly die-cast aluminium platter to deliver incredible resonance rejection, speed control and audio fidelity, while a Japan-made VM (MM) type cartridge, the AT95E from audio-technica traces every detail on the track.

A fusion of unique appearance and excellent sound.

#### Main features

- Manual Belt-drive Turntable supporting 33/45 RPM
- High-density MDF cabinet with unique Tie-Dye finish
- USB output for transferring music from vinyl records to your Mac or PC.
- Built-in Phono Equaliser AmplifierLINE/PHONO switchable
- Static-balanced S-shaped tone arm
- audio-technica AT95E high-performance MM (VM) type cartridge pre-installed
- Gold-plated terminals for LINE/PHONO outputs and head shell contacts