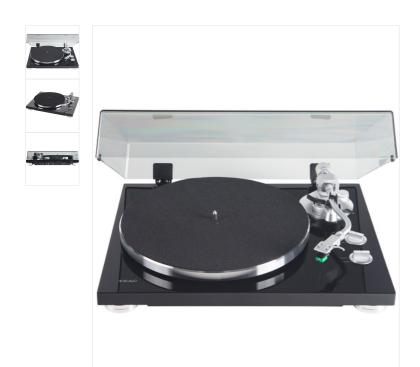

### PRODUCT DETAILS

The TN-350 is an upper-class turntable with matured audio technologies and contemporary design – finished in oil-finished Walnut veneer or matte black.

A built-in Phono equalizer amplifier processes finer analog sound, while Analog-to-Digital processor from Texas Instruments delivers CD-quality digital sound via USB port that provides an easy path to digitize all your vinyl library into digital archive that lasts forever.

A beautifully polished aluminum die-cast platter also provides an elegant moment as it starts to turn, and an S-shaped tone arm proofs high-class turntable. A Japan-made MM-type cartridge, AT95N from audio-technica comes with the unit.

## Main features

- Manual Belt-drive Turntable supporting 33/45rpm
- · Heavy MDF cabinet with oil-finished Walnut veneer or Matte Black
- USB output for transferring music from vinyl records to your Mac or PC.
- Built-in Phono Equalizer AmplifierLINE/PHONO switchable
- Static-balanced S-shape tone arm
- audio-technica AT95E high-performance MM(VM) type cartridge pre-installed
- · Gold-plated terminals for oxidation resistance