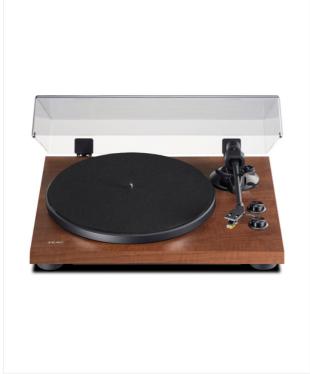

### A wireless turntable for a new way of enjoying vinyl records.

The TN-280BT is not only a great-sounding turntable for music enthusiasts who want to enjoy vinyl records. Bluetooth technology introduces you to a whole new way of listening.

The TN-280BT also accommodates a built-in Phono EQ amplifier that provides Line output, and allows you to connect to almost any sound system, regardless of input type.

The belt-drive motor on the TN-280BT reduces vibration for a sweeter, more accurate sound than direct-drive DJ turntables have, while an aluminum die-cast platter and anti-skating system provide a solid foundation for great-sounding playback.

The high-performance, upgradable MM cartridge captures every detail on your record, and the statically balanced straight tone-arm ensures clear sound.

For music enthusiasts who want to hear every sensuous note of their vinyl collection.

### Main features

- 2-speed Belt-drive turntable
- · Built-in Bluetooth transmitter
- Built-in MM phono equalizer and Phono, Line, and Bluetooth outputs
- High-performance MM cartridge included (Made in Japan)
- Aluminum die-cast platter
- Anti-skating mechanism
- High-density MDF cabinet for better vibration and resonance