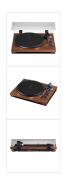

### A wireless turntable for a new way of enjoying vinyl records.

The TN-280BT is not only a great-sounding turntable for music enthusiasts who want to enjoy vinyl records. Bluetooth technology introduces you to a whole new way of listening.

The TN-280BT also accommodates a built-in Phono EQ amplifier that provides Line output, and allows you to connect to almost any sound system, regardless of input type.

The belt-drive motor on the TN-280BT reduces vibration for a sweeter, more accurate sound than direct-drive DJ turntables have, while an aluminum die-cast platter and anti-skating system provide a solid foundation for great-sounding playback.

The high-performance, upgradable MM cartridge captures every detail on your record, and the statically balanced straight tone-arm ensures clear sound.

For music enthusiasts who want to hear every sensuous note of their vinyl collection.

### Main features

- 2-speed Belt-drive turntable
- · Built-in Bluetooth transmitter
- Built-in MM phono equalizer and Phono, Line, and Bluetooth outputs
- High-performance MM cartridge included (Made in Japan)
- Aluminum die-cast platter
- Anti-skating mechanism
- High-density MDF cabinet for better vibration and resonance