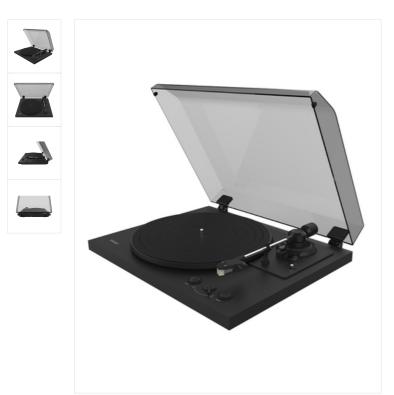

# TN-175 Full Automatic Turntable, Black

248054

SRP 149.00 CHF

TN-175 is a 2-speed full-automatic belt-drive turntable supporting 33/45 rpm. It comes with built-in phono equalizing amplifier, phono and line outputs and a VM(MM) type cartridge AT3600L by audio-technica.

## 2 speed turntable with full automatic operation

The TN-175 plays LP, EP records. The tone arm automatically move s to play the vinyl and returns to the original position as playback finished. A VM (MM)-type cartridge AT3600L by audio technica is pre-installed to the static balanced straight tonearm at the factory, so you can start playing records as soon as you open the box.

#### Features at a glance

- Full automatic belt drive turntable
- Static balance straight tonearm
- High Quality MDF construction for improved resonance reduction
- Vibration absorbing rubber bumper feet
- Detachable acrylic dust cover
- Built in MM type p hono pre amplifier
- High quality MM cartridge AT3600L by audio technica pre installed
- Phono and Line outputs
- 2 speed (33/45 RPM)