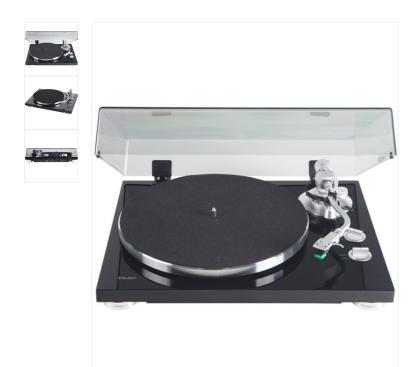

### PRODUCT DETAILS

The TN-350 is an upper-class turntable with matured audio technologies and contemporary design – finished in oil-finished Walnut veneer or matte black.

A built-in Phono equalizer amplifier processes finer analog sound, while Analog-to-Digital processor from Texas Instruments delivers CD-quality digital sound via USB port that provides an easy path to digitize all your vinyl library into digital archive that lasts forever.

A beautifully polished aluminum die-cast platter also provides an elegant moment as it starts to turn, and an S-shaped tone arm proofs high-class turntable. A Japan-made MM-type cartridge, AT95N from audio-technica comes with the unit.

## Main features

- Manual Belt-drive Turntable supporting 33/45rpm
- · Heavy MDF cabinet with oil-finished Walnut veneer or Matte Black
- USB output for transferring music from vinyl records to your Mac or PC.
- Built-in Phono Equalizer AmplifierLINE/PHONO switchable
- Static-balanced S-shape tone arm
- audio-technica AT95E high-performance MM(VM) type cartridge pre-installed
- · Gold-plated terminals for oxidation resistance