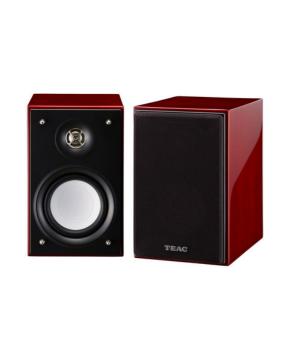

# LS-101HR Micro 2-Way Speaker System, Cherry

156701

SRP CHF 199.99

Micro 2-Way Speaker System

Colour

## PRODUCT DETAILS

Stunning Speaker Performance for Hi-Res Era

### **Main functions**

- Ultra-compact Loudspeakers support high frequency range up to 40kHz
- 70mm paper cone woofer and a 20mm PEI balanced dome tweeter
- Enclosure with High-Grade Finish as Meticulous as Expensive Furniture
- Rear Bass Reflex System
- Gold-plated speaker terminals compatible with banana plugs