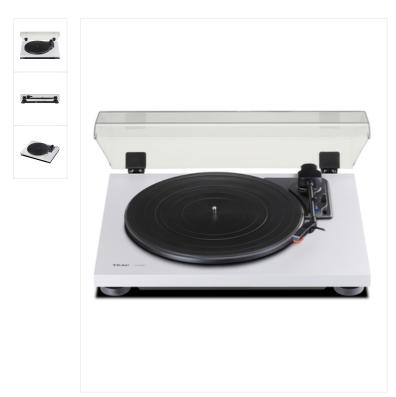

# TN-180BT Bluetooth Turntable, White

156288

SRP 199,00 €

3-speed Analog Turntable with Phono EQ and Bluetooth

Colour

#### The simplest way of enjoying vinyl records

The TN-180BT brings you a totally new way of listening to vinyl records with its Bluetooth capability. No extra cost for hi-fi components or complicated wiring is required. Only Bluetooth speakers or headphones you might have for iPhones are required to enjoy the world of vinyl records.

Designed for music enthusiasts, the belt-drive motor ensures a clearer sound than direct-drive DJ players, while selectable outputs, Phono, Line or Bluetooth allow you to connect any type of amplifiers, powered speakers or Bluetooth devices.

Unlike many budget turntables, the TN-180BT employs a single wooden board cabinet with high-density MDF to dampen vibrations and provide clearer and richer sound.

For music lovers who have been collecting vinyl records for decades or those just starting out, TEAC's TN-180BT delivers the true sound of vinyl records.

#### Main features

- 3-speed Belt-drive turntable supporting 33/45/78 rpm
- Built-in Bluetooth transmitter to BT speakers or headphones
- Built-in Phono equalizing amplifier and Phono and Line outputs
- · High-density MDF cabinet for improved resonance reduction
- · Sleek design in black, white or cherry finish
- · Auto-return and manual arm lifter