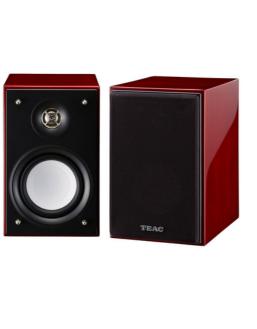

# LS-101HR Micro 2-Way Speaker System, Cherry

156701

SRP 179,00 €

Micro 2-Way Speaker System

Colour

### **Main functions**

- Ultra-compact Loudspeakers support high frequency range up to 40kHz
- 70mm paper cone woofer and a 20mm PEI balanced dome tweeter
- Enclosure with High-Grade Finish as Meticulous as Expensive Furniture
- Rear Bass Reflex System
- Gold-plated speaker terminals compatible with banana plugs